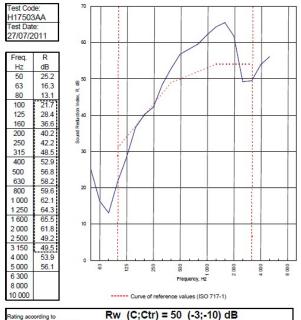

BRE-P100456-1085 - BRE Report P102396-1011C

Refer to Speedline Specification Clause

112 mm. (At Base Track, Excluding Finishes)

Severe - Annexes A-F

50 RwdB, Date Tested or Assessed Against - 50-S-59(25)

TESTED AT ONE OF THE UKAS ACCREDITED LABORATORIES BELOW