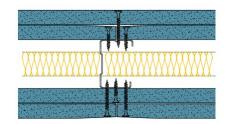

## 50-S-60(25) - SPEEDLINE System Data Sheet - Version V1 (24-10-23)

SPEEDLINE 50mm 'C' Stud Partition @600mm Ctrs, with 2x Siniat GTEC 15mm dB Board each side, 25mm APR